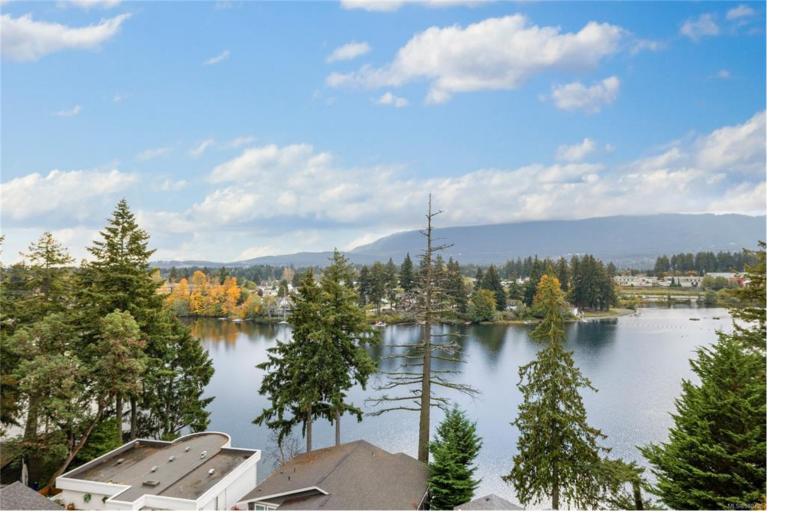

## 230 Woodhaven Dr Nanaimo BC

\$725.000

Enjoy breathtaking views of Long Lake and Mount Benson from nearly every angle, thanks to an abundance of windows that fill this home with natural light. The primary bedroom boasts stunning views and includes a four piece ensuite with access to the laundry. There are two additional bedrooms and a four-piece main bathroom. Lovely wood flooring extends through most of the main level. Outdoor living is a dream with a spacious southern exposed patio featuring a covered area, ideal for relaxing while overlooking the serene lake. The oversized garage/workshop is perfect for hobbyists or a home gym, while the detached storage shed with a greenhouse adds functionality for gardening or storage. The home has many updates including 6-year-old electric furnace, 3-year-old heat pump and 1-year-old hot water tank. Most windows were updated in 2020, and the exterior was freshly painted in 2023. Quick possession is possible. All data and measurements are approx and must be verified if fundamental.