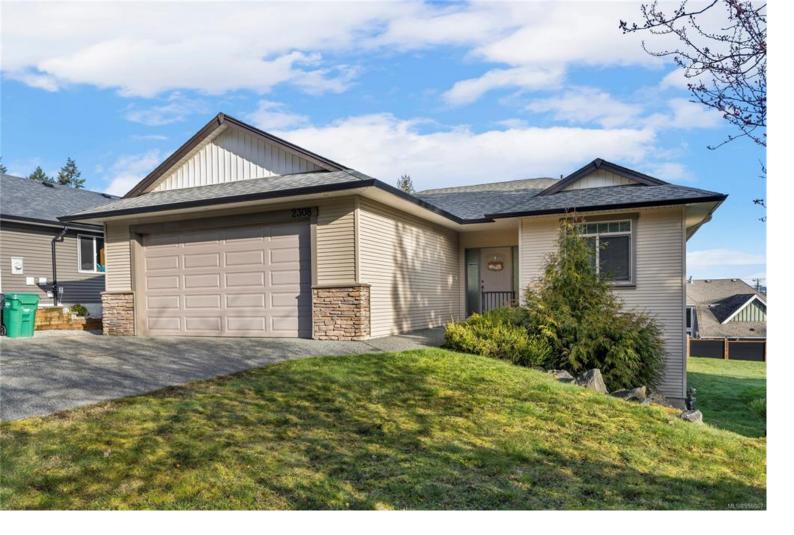

## 2308 Rockwood Pl Nanaimo BC

\$1,200,000

Nestled in South Jingle Pot, this 6 bdrm, 4 bath entry-level walkout is situated on an 8277 sq ft lot & located in a quiet cul-de-sac. The open-concept layout seamlessly connects the living, dining, and kitchen areas, perfect for entertaining. The gourmet kitchen features new S.S appliances & a large island. The master suite boasts a walk-in closet, 5pc ensuite & access to the deck. 3 additional bedrooms offer comfort and privacy in the main portion of the home. A 2 bdrm, 1 bath legal suite with separate entrance, kitchen, and laundry facilities provides versatility and value. Additional features include a double car garage, hardwood floors, gas fireplace, laundry on the main, new H.W. tank, & a bonus room downstairs. Close to Westwood Lake, parks, schools, amenities, & near a bus route, this home offers the ideal blend of convenience & comfortable living. Data and meas. are approx. and must be verified if important