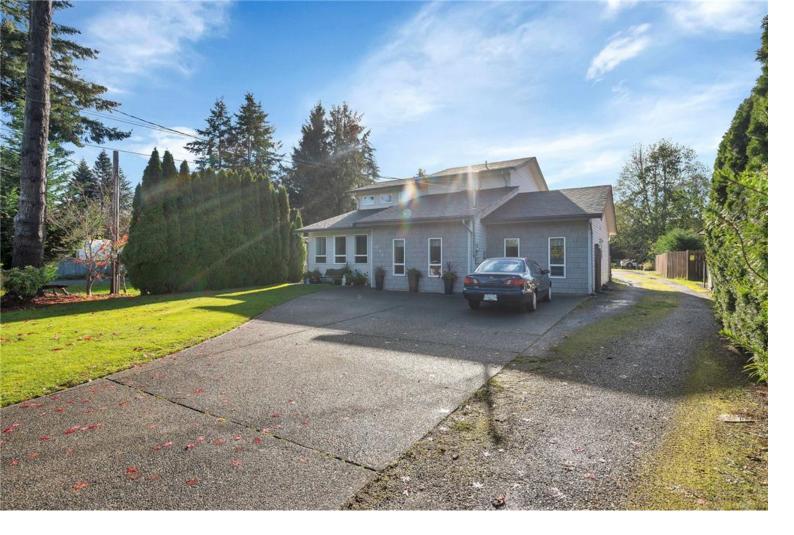

## 231 Twillingate Rd Campbell River BC

\$875.000

This inviting family home is nestled in a large private yard within one of Campbell River's most desirable neighbourhoods. The over height 19'x39' garage is a dream, spacious enough for your boat or camper, with ample room left for a workshop. It's even pre-wired for a future mezzanine! The house recently had "Gemstone" LED Lighting installed. An expansive main level offers versatile spaces for the family. The kitchen is in the heart of the home, keeping the Chef of the family engaged while creating culinary delights for family & friends. Upstairs, indulge in the private, luxurious primary suite, featuring a spacious walk-in closet and an ensuite with a jacuzzi tub for two. The charming attached suite boasts an open-plan living area, perfectly equipped for comfortable, compact living. Outside, the vast .419-acre level lot offers a drive-into fenced backyard. The simple, low-maintenance landscaping means more time for family fun and relaxation. 231 Twillingate Road truly has it all!