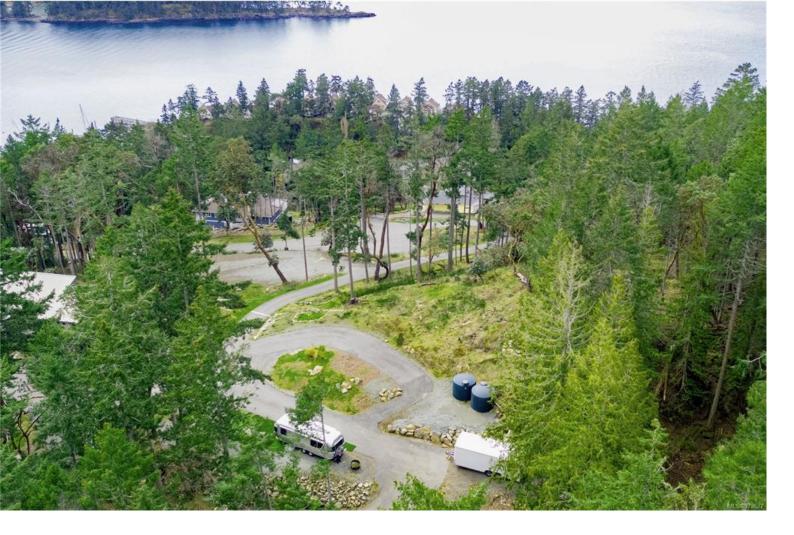

## 2312 MacKinnon Rd Pender Island BC

\$499.000

Ideally located at the peak of a moss & tree covered rise, this 1.63-acre ocean view lot offers broad, coveted ocean views with Salt Spring Island, Sidney, and even the mountains of Vancouver Island as your backdrop. Tranquil waters, regular whale sightings, and ocean breezes are all before you. Easy to enjoy, and one of the largest ocean view lots available on Pender, this truly is a super-prime location, just steps from the Victoria & Vancouver ferry, even closer to Otter Bay Resort Marina, Pender Island Golf, and to an abundance of parks & trails. Enjoy the best of Pender Island living with shopping, dining, and the weekly public market. The hard work has already been done with a paved driveway, well, and electrical service in place - all just waiting for your incredible dream home. Don't miss out on this once-in-a-lifetime opportunity to live in paradise.