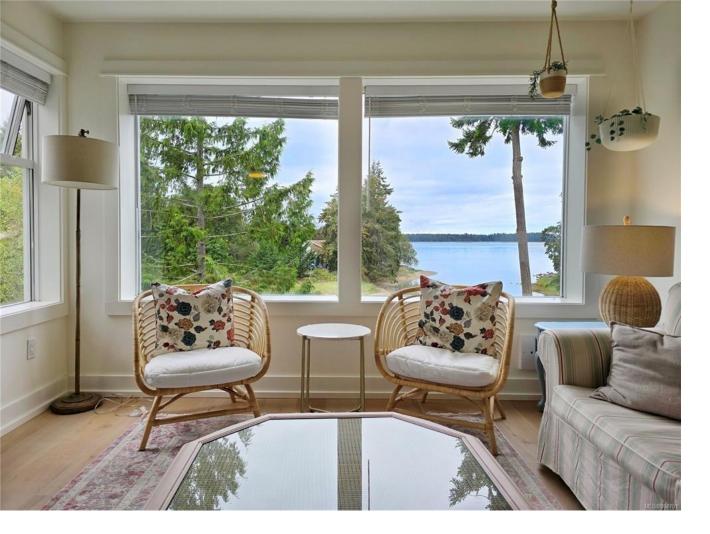

## 1600 Stroulger Rd 232 Nanoose Bay BC

\$589,000

Oceanfront living! This unit has 2 beds, 2 baths and absolutely stunning views. Located on oceanfront acreage, enjoy walking trails, kayaking, swimming, sunsets, bird watching, and just a few minutes drive to Parksville. This bright full ownership condo has been freshly painted, new flooring, two fireplaces and two covered decks. The open layout allows for many uses, whether you have always dreamed of a family getaway or would like to have a successful rental. The design provides a lock-off to use as two separate suites or one inclusive space. The bathrooms are spa like with heated floors, jetted tubs and slate tile. The kitchen is fully equipped and boasts built in microwave, dishwasher and granite countertops. Also note: washer/dryer in unit, covered parking, BBQ area and gas fire pits. Use of resort amenities pool etc. is optional to owners and not included in the strata fee. GST Not included.