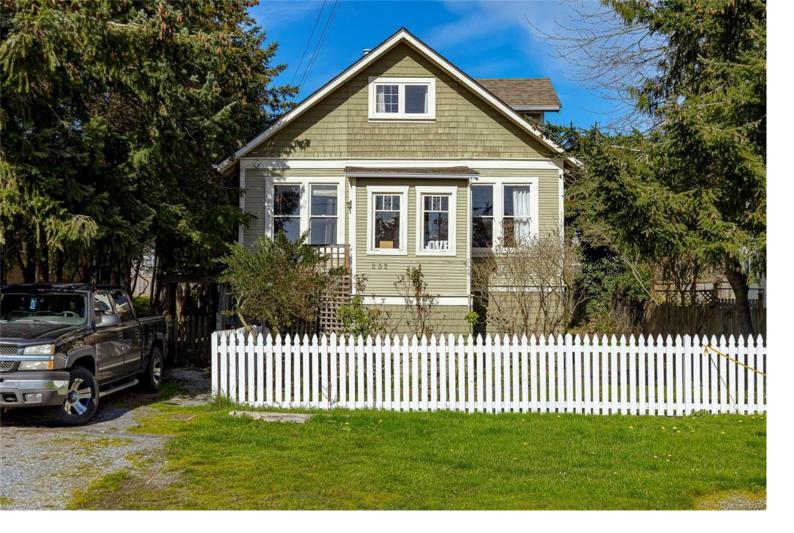

## 232 Sims Ave Saanich BC \$839,900

Charming early 1900s family home in a quiet, central location--perfect for first-time buyers or young families! The main level offers a large bedroom, a full bath, & a cozy living room, featuring high ceilings, a spacious updated kitchen with stainless appliances, stone counters, an office/breakfast nook, & a bright edition that is used as a perfect family room with a dining area that opens to a fully fenced backyard. Upstairs, find the primary bedroom with en-suite and a 3rd bedroom large enough to be used as a games room too. The basement includes a workshop, storage, & walk-out access. Recent updates include a new gas stove, microwave, tiled backsplash, and gas furnace w/heat pump. Located on a no-through road with easy access to transit, shopping, the Island Hwy, & just 10 minutes to downtown. Check with Saanich as this lot may comply with the addition of a garden suite for added revenue. A solid, well-maintained home ready for its next owners!