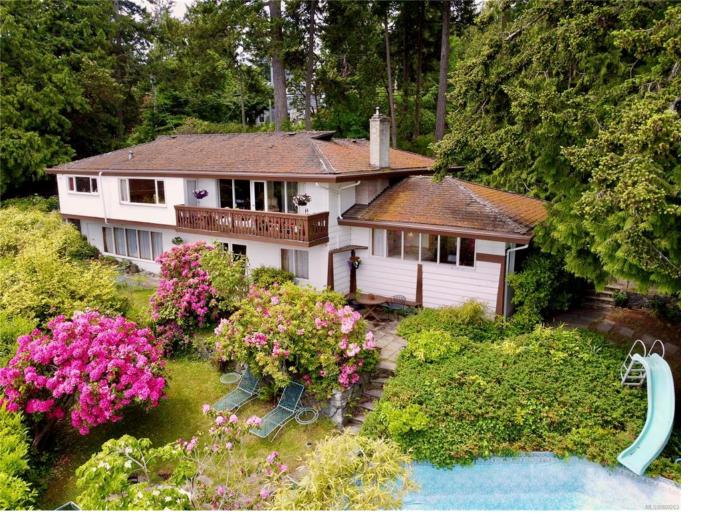

## 2320 Arbutus Rd Saanich BC \$1,699,999

This captivating custom-built oceanview home is a testament to timeless elegance & meticulous craftsmanship. Originally designed by Swiss-German builder Francois Bastistolo for his own residence in 1958, it has been lovingly maintained & enhanced by the current family owners, since 1960. Stepping inside, you're greeted by almost 3,500 sq.ft. of mid-century charm, highlighted by original coved ceilings, warm white oak floors, & handcrafted copper fireplace w/ wood-burning stove. The German handcrafted solid knotty pine dining room, cabinets & walls evoke the charm of Bavaria, Germany, complete with/ authentic wooden coffered ceiling. 2 suites, both with their own entrance, laundry & fully equipped kitchen, provide options for mortgage helpers or in-law accommodations. Outdoor haven surrounded by beautifully landscaped gardens, 4 patios & pool adds a touch of resort-style living to the .34-acre lot. Prime location steps away from the beach & 10-minute stroll to the UVIC & much more.