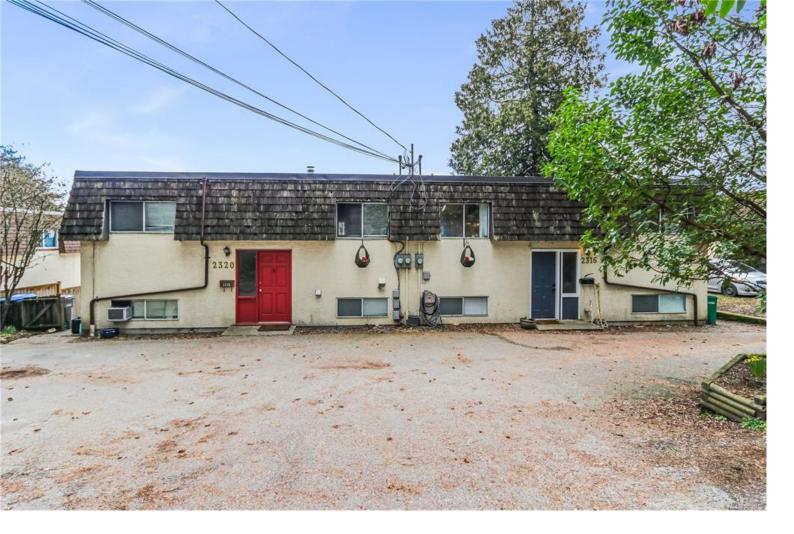

## 2320/2316 Departure Bay Rd Nanaimo BC

\$1,399,900

Ocean view Fourplex centrally located & close to many excellent amenities, such as Brooks Landing, Departure Bay beach & park, BC Ferries, schools & bus routes! Each side features a 3 bdrm, 1 bthrm upper unit & a 2 bdrm, 1 bthrm lower unit. 2320 Dep. Bay features a well-sized kitchen, dining & living room w/ocean views off the rear facing deck. 3 bedrooms, 4 piece main bathroom & laundry complete the upper level. Downstairs features a 2 bedroom, 1 bathroom suite with separate rear entry & laundry. 2316 Dep. Bay features a similar layout on the upper level with a well-sized kitchen, dining & living room with ocean views from the rear deck. 3 bedrooms & 4 piece main bathroom finish this level. Downstairs offers another 2 bedroom, 1 bathroom suite with sep. entry. Laundry is found on the lower level in a common area with separate laundry machines & hot water tanks for each unit. The outside space offers separate, well-sized backyards, mature landscaping and a large area for parking.