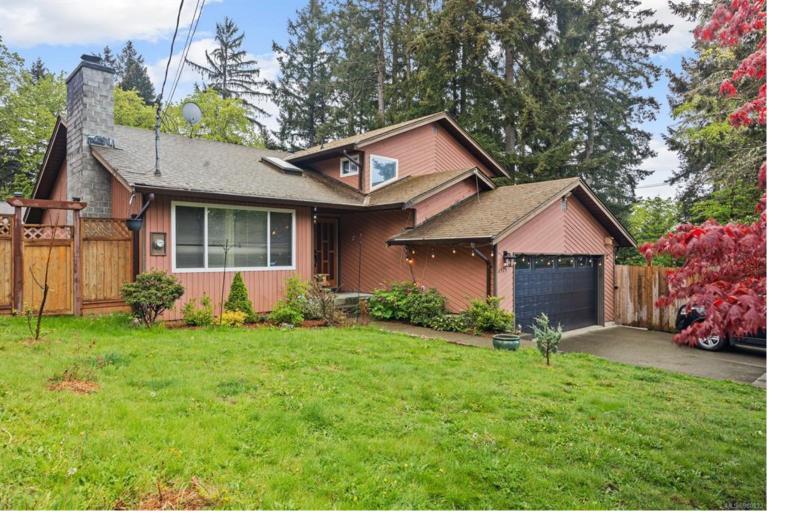

## 2325 Strathcona Cres Comox BC

Discover the perfect family haven in this spacious 4 level split home, boasting a generous 2700 sqft of space. The efficient floor plan offers 4 bedrooms and 3 bathrooms, providing ample space for large families. The main level features a cozy living room, ideal for relaxing evenings, while the separate family room offers additional space for gatherings. A large storage/gym area presents endless possibilities, perfect for converting into a theatre room for family movie nights. New vinyl windows throughout enhance both comfort and energy efficiency. The family room's wood stove not only adds warmth and charm but can also efficiently heats the entire home. The primary bedroom offers an ensuite and plenty of room for a king-sized bed. Outside, the fully fenced yard provides a safe space for children and pets to play. Situated within walking distance of trails and parks, this home offers easy access to downtown Comox, grocery stores, and other amenities.