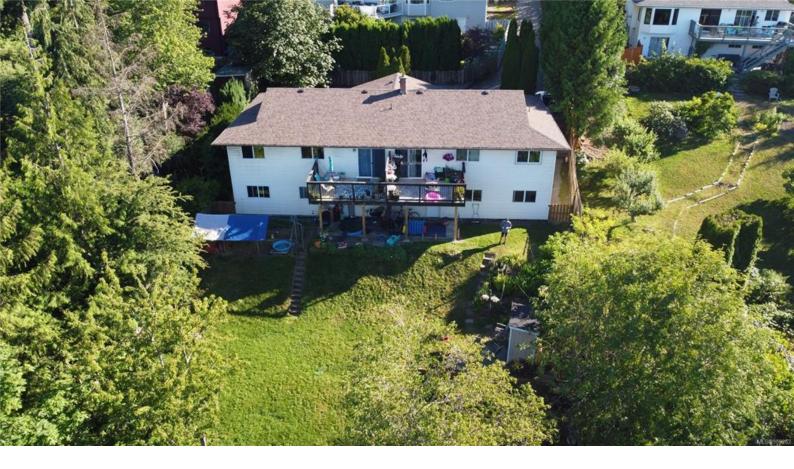

## 2326 Panorama View Dr Nanaimo BC

\$1,239,900

INVESTOR ALERT.HUGE (5600+ sq ft), well-maintained income duplex on a quiet private panhandle lot in an upscale area of Nanaimo near Westwood Lake. Ocean views. Great A+ long term tenants in place. Lots of updates including new roof, windows, kitchens (4 in total!!!). Fenced tranquil yard. Massive living rooms, and bedrooms. 4 separate laundry rooms. Perfectly located property - only a few minutes walk to Westwood Lake, hiking trails, downtown Nanaimo and the new Hullo ferry, Departure Bay Ferry Terminal, and numerous parks and recreation facilities. Easy access to the highway to get to the North or South of Nanaimo in no time - or to reach the Duke Point Ferry terminal/ Nanaimo airport with ease. Are you looking for an easy-to-manage and well-kept long term rental property in one of BC's fastest growing cities? This is certainly the property for you! Make an appointment to view today!! (Viewings restricted to Thurs and Sat afternoons only - due to tenant schedules).