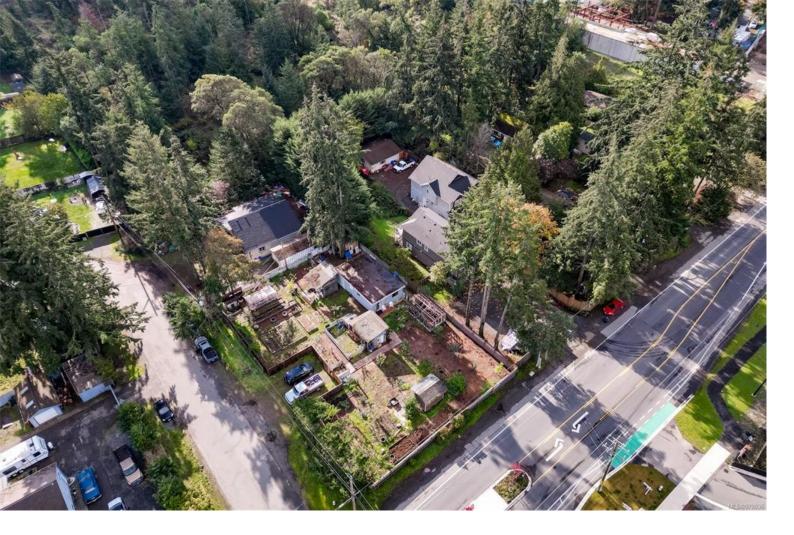

## 2329/2333 Sooke Rd Colwood BC

\$1,449,900

LOOK AT AERIAL SHOTS TO APPRECIATE VALUE OF PROPERTY AS A GREAT DEVELOPMENT OPPORTUNITY This property being located strategically along a transit growth area. The property is further enhanced by being situated on a corner lot enabling vehicle traffic to enter and exit from a side street (Jadel Dr.). In addition the property is on a bus route, close Westshore Town Centre, major box stores etc. The property opposite was recently developed for townhouses and is close to being sold out! There are also two easy sewer connections at the road! Don't miss out on this excellent opportunity to purchase a great development site. Buyers to verify any development opportunity with the City of Colwood. HOME IS TEAR DOWN, BUT COULD BE USED AS RENTAL WHILST PREFORMING DUE DILIGENCE.