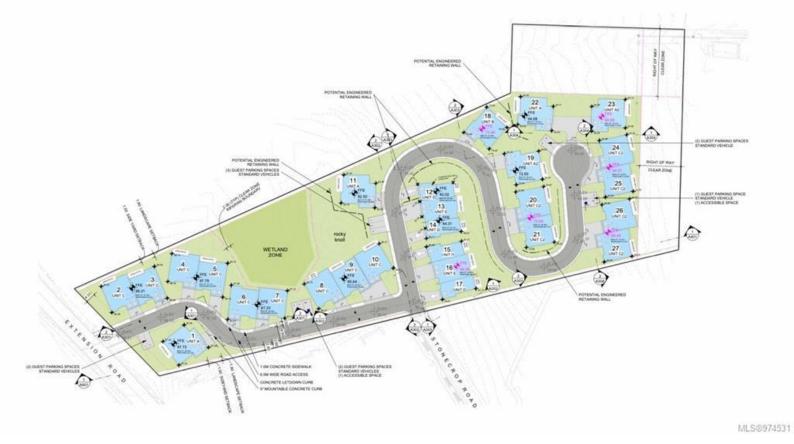

## 2330 Extension Rd Nanaimo BC

\$4,388,000

Discover an exceptional investment opportunity with this 5-acre development lot located within the city limits of Nanaimo, one of the region's fastest-growing areas. A current proposal for a 27-unit development has been thoroughly discussed with city officials, and all architectural and engineering designs, along with geotechnical, environmental, and other reports, are available as part of the offering. The potential for higher density under the new Nanaimo OCP regulations offers even more substantial development opportunities. Situated next to the Swordfern/Stonecrop subdivision in the desirable Cinnabar Heights area along Extension Rd, this lot provides a perfect blend of natural living and urban convenience. It is an ideal location for your next project, offering both tranquility and proximity to city amenities.