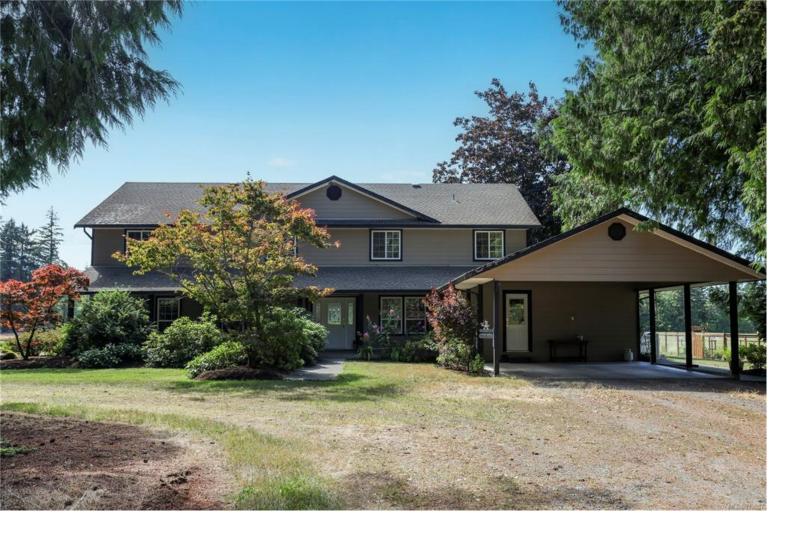

## 2332 Endall Rd Black Creek BC \$12,500,000

Discover a rare opportunity to own a versatile 245-acre family-run farm, ideal for agriculture, recreational expansion, or a future campground. This property features a custom-built, 3-level home with 6 bedrooms and 5 bathrooms, perfect for large families or multi-generational living. An 1811 sq ft three-bay garage with over-height doors is great for RV and boat storage, alongside a spacious 612 sq ft workshop. Above the workshop is a private 2-bedroom suite with a large deck, offering serene views for rental or family use. Additional accommodations include two mobile homes, each with two bedrooms; one has a separate entrance off the Island Highway for guests or rental income. The layout includes dedicated equipment storage, a tractor shed, and a barn, with a milk house supporting dairy operations. With lush hayfields and room for cattle, the property is ready for continued agricultural use. Share sale option available. Don't miss this exceptional farm!