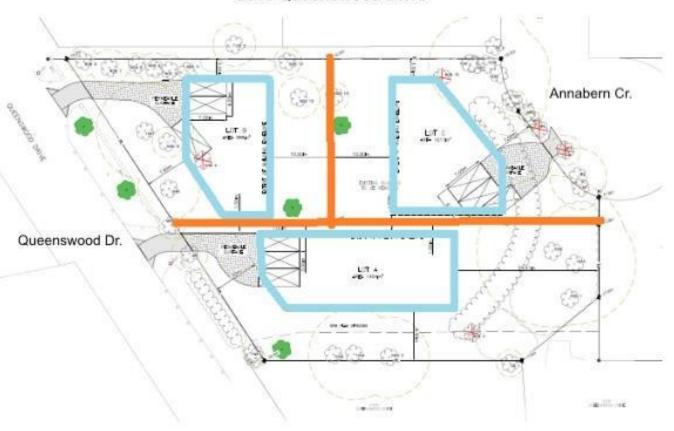

# 2345 Queenswood Dr Saanich BC

\$3,690,000

ATTENTION DEVELOPERS & BUILDERS. Presenting a rare, large 3 lot conditionally approved subdivision, located in sought-after Queenswood & Cadboro Bay. Shovel-ready project, generously sized lots; Lot A 1404m. sq. or 15113sq.ft., Lot B 988m. sq. or 10635sq.ft., Lot C 1017m. sq. or 10947sq.ft., a truly compelling opportunity for new executive homes in one of Southern Vancouver Island's most exclusive seaside community and a short walk to the University of Victoria. Call for more information. For information on the existing dwelling please reference MLS# 975869