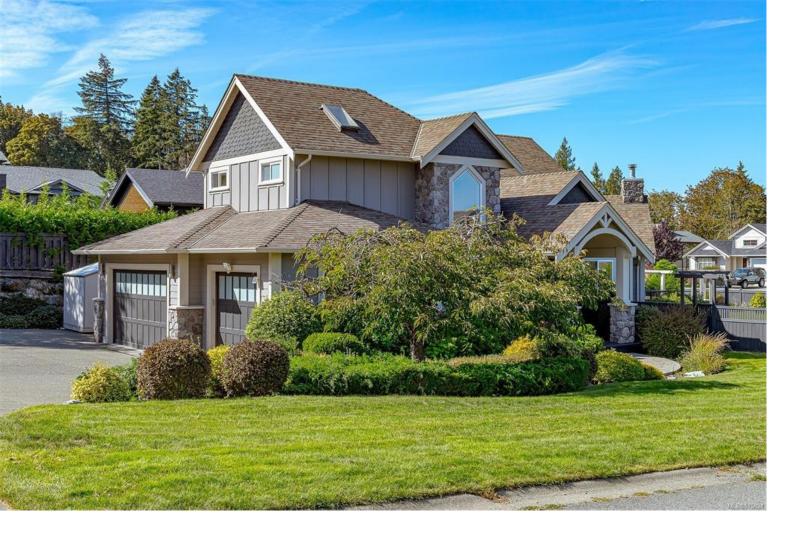

## 2357 Coopers Hawk Rise Mill Bay BC

\$1,395,000

Experience this sunlit masterpiece featuring sleek slate floors that flow into rich engineered hardwood. Under soaring vaulted ceilings, a stunning gas fireplace set in rock creates a dramatic focal point. The kitchen boasts a walk-in pantry, wet bar, and expansive quartz countertops with bamboo cabinetry, flowing seamlessly into the dining area and patio for effortless outdoor entertaining. Upstairs, three spacious bedrooms with walk-in closets await, including a master suite with coffered ceilings, dual quartz wash basins, a soaker tub, and a separate shower. The large main bathroom features double basins and a roomy tub. Additional highlights are a spare bedroom or office/den downstiars, ample parking, and a meticulously landscaped 1/3-acre lot with outdoor entertaining spaces. Located in the prestigious Sentinel Ridge, just 30 minutes from Victoria and close to the beach, marina, shopping, dining, and Brentwood College. A home where no detail has been spared.