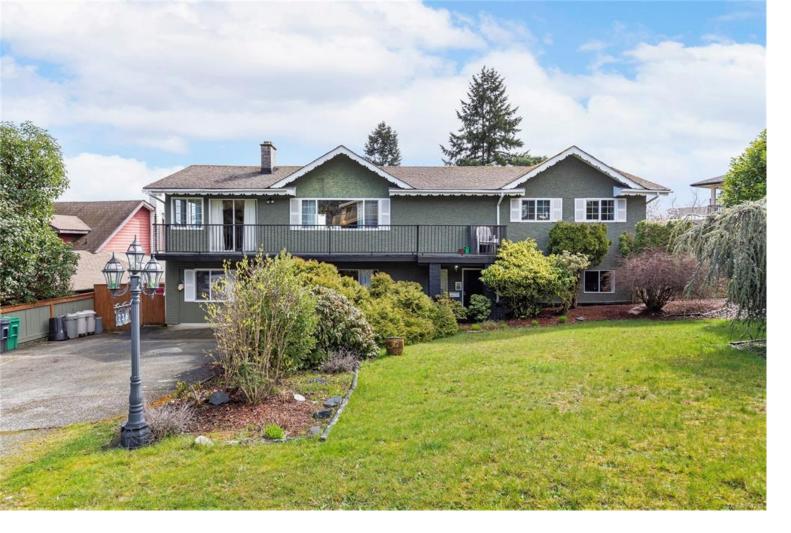

## 236 Cilaire Dr Nanaimo BC \$1,015,000

Picturesque Departure Bay two storey home, with 3296 square feet of living space. Take advantage of this 6 bed/3 bath home with a landscaped 10863 sqft lot. Embrace spacious living, kitchen and dining rooms with plenty of natural light through large windows & a wood-burning fireplace on the main level. The entry level features in-law/guest/additional family accommodation and provides easy access to the front and back of the property. This home offers plenty of storage space while the exterior is a gardener's paradise with ample natural light. The front driveway is suitable for multiple cars and/or RV/trailer parking. Enjoy views of active Departure Bay & BC Ferries with proximity to services and downtown Nanaimo. Close to shopping, Cilaire Elementary, transit routes and other amenities, this home is ready for a new family to make it their home. Bring your renovation ideas or enjoy this warm and inviting home as is.