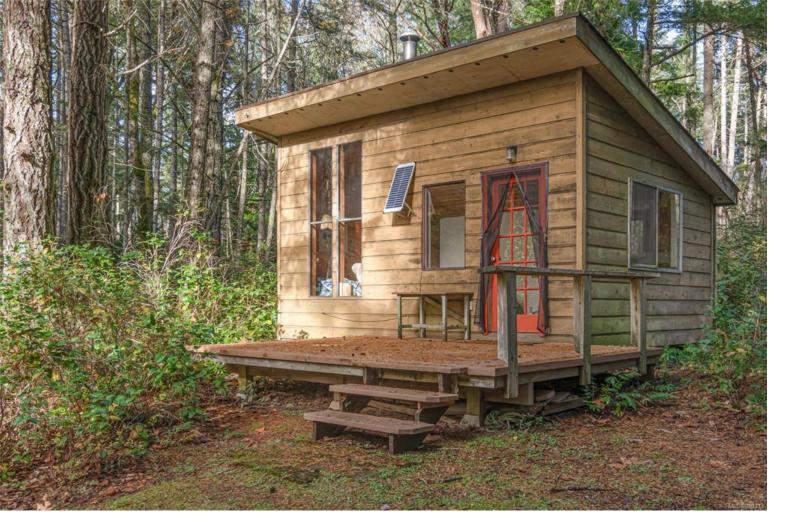

## 236 Langs Rd Salt Spring BC

\$549,000

An idyllic setting in a beautiful, wooded, almost 5 acres of gently sloping pristine land close to St. Mary Lake. The owners have loved and enjoyed the property for 48 years and it is relatively untouched except for a small cabin. The cabin has been permitted by CRD (1977) and electrical wired in and inspected (1978) but awaiting power poles and hookup. Water and septic needed once a Buyer decides where a main house could be built. Currently a solar panel charges a battery to provide 12 volts to the cabin and a wood stove provides lot of heat. The land awaits a new owner with vision to add to the property and who will cherish it as the current owners have. Priced well below Assessment.