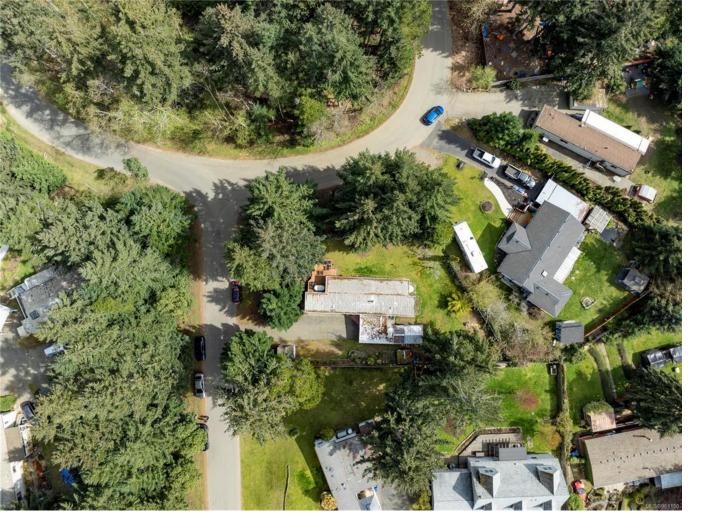

## 2360 Sheppard Rd Nanoose Bay BC

\$499 900

This beautifully updated manufactured home sits on a spacious .20 acre lot, offering the perfect blend of modern comfort & serene natural surroundings. Step inside to discover a bright and airy living space featuring a cozy living room, a well maintained kitchen with SS appliances & charming dining area. Adjacent to the living area is a sizable sunroom flooded with natural light, offering versatility as a gym, home office, or adt'l family room- providing endless possibilities to suit your lifestyle. The home boasts 2 cozy bedrooms, an updated 4-piece bathroom with laundry facilities & convenient storage room. Outside, a sun-drenched rear deck beckons for outdoor enjoyment, whether hosting gatherings or unwinding in the serene surroundings. The property also features durable Hardi Plank siding, NG forced air heating, vinyl windows, mature trees, sunny gardening spots, carport and multiple storage sheds. Located in a quiet neighbourhood within walking distance to Town of Nanoose.