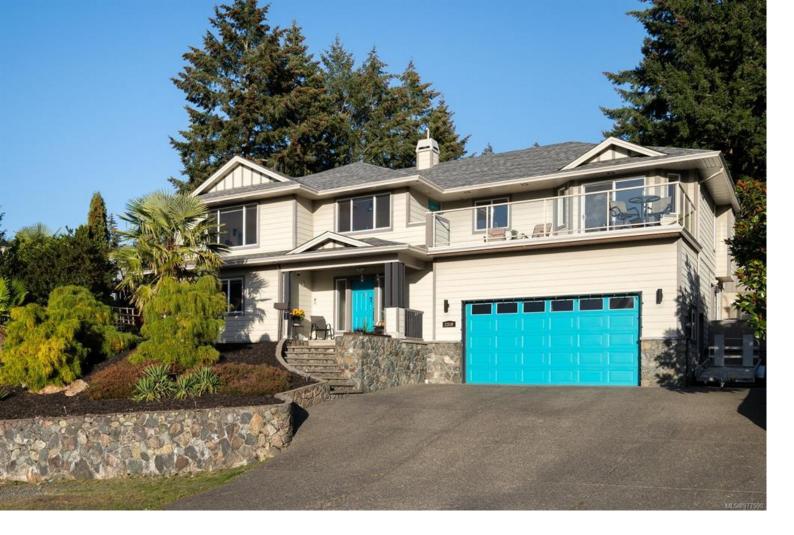

## 2360 Tanner Ridge Pl Central Saanich BC

\$1,725,000

Come for the tranquil setting - stay for the views. Tucked within an enclave of beautifully appointed homes, 2360 Tanner Ridge Place is located in one of Central Saanich's most sought-after neighbourhoods. Spanning across 3787 finished sq.ft., the home offers 5 bedrooms + flex room, 4 bathrooms and in-law accommodation. Boasting stunning southwest views of Oldfield Valley, the property has gone through extensive upgrades within the last 3 years; including a new roof, engineered hardwood flooring throughout, a kitchen refresh, tankless hot water, furnace and heat pump, to name a few. The expansive garage, with oversized ceiling, and wide driveway offer plenty of space for all your toys. A large in-law suite provides a perfect option for blended families. All this, plus conveniently located - just minutes from wineries, farmer's markets, cafes and a quick drive to all the amenities of both Victoria and Sidney.