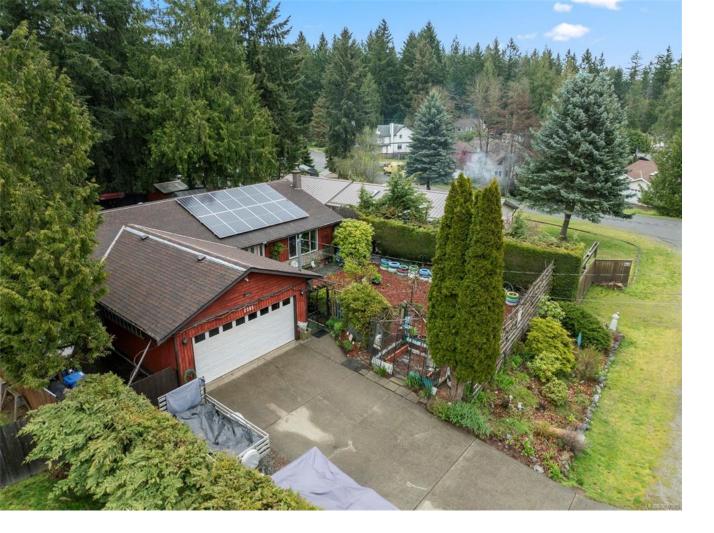

## 2365 Robertson Rd Shawnigan Lake BC

\$819,900

This thoughtfully oriented 3-bedroom, 2-bathroom rancher backs onto a forested area, offering a serene setting in a convenient Shawnigan Lake neighbourhood. A flat, well-manicured lot offers good-sized front and rear fenced yards, perfect for gardening, entertaining or a kids play area, with abundant fruit, including purple grapes and berries. The exterior of this unique home includes rooftop solar panels for power, plenty of room for an oversized truck in the driveway and oversized double garage plus crawlspace. Inside, enjoy distinctive features throughout, including hardwood flooring in the hallways and living room, wood-burning stove, arborite countertops in main bathroom and marble in primary ensuite. A spacious plan boasts a big I-shape kitchen that opens to a separate dining area, large entry, lots of functional storage and a private primary bedroom with access through ensuite to outdoor hot tub. Close to Shawnigan Lake School, the Lakehouse Restaurant, trails and transit route.