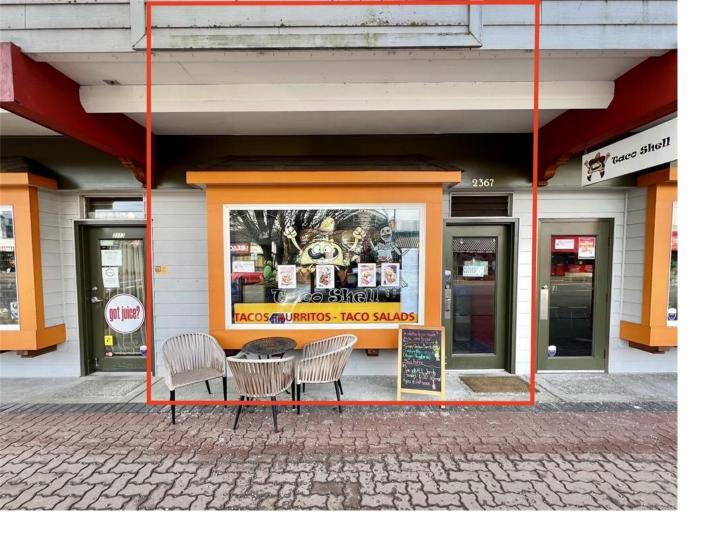

## 2367 Beacon Ave Sidney BC

\$30

A great opportunity to lease a 1008 sq ft retail space on Beacon Ave. This ground-floor street-front unit has large retail windows and ample signage opportunities. The space is currently set up for food use but could easily transition to retail uses. The unit has a 100 amp 3 phase power, a private washroom and a back door for easy access for deliveries. The unit benefits from a shared parking lot as well as free street-front parking. The unit is easy to show and is available May 1st, 2024.