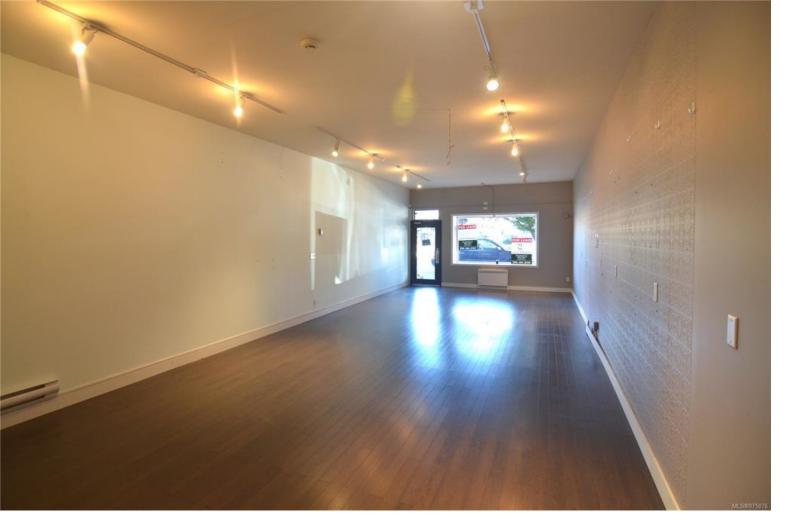

## 2367 Beacon Ave Sidney BC

\$32

A great opportunity to lease a 1008 sq ft retail space on Beacon Ave. This ground-floor street-front unit has large retail windows and ample signage opportunities. The space has just been completely painted and brought back to a warm shell and ready for the next operator. The unit has a 100 amp 3 phase power, a private washroom and a back door for easy access for deliveries. The unit benefits from a shared parking lot as well as free street-front parking. The unit is easy to show and is available in October. Photos are from a previous listing and to be updated soon.