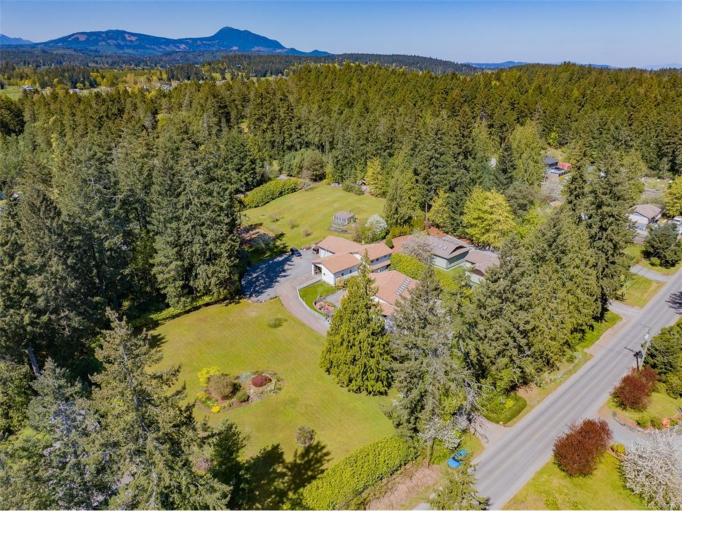

## 2369 South Wellington Rd Nanaimo BC

\$1,799,900

This opportunity is more than meets the eye, on large acreage across 8 individually titled lots, this unique property features a sprawling 4,000sf workshop with 4 bays and a dedicated woodworking area. For over 40 years this family has enjoyed with special estate size property, now your family can carry on enjoying this wonderful opportunity. Complementing this is a cherished family 3 bedroom 2,200sf residence including a bright updated kitchen promising tranquil living with lush gardens, a productive greenhouse, and abundant sunshine. Offering a unique opportunity for a home-based business or a blended family, with potential for multiple homesites. Many development opportunities exist. Ideal for peaceful, sunny days and versatile living. It's close to the Island Highway with quick access to the airport. Measurements by Proper Measure buyer to verify if important. A rare find!