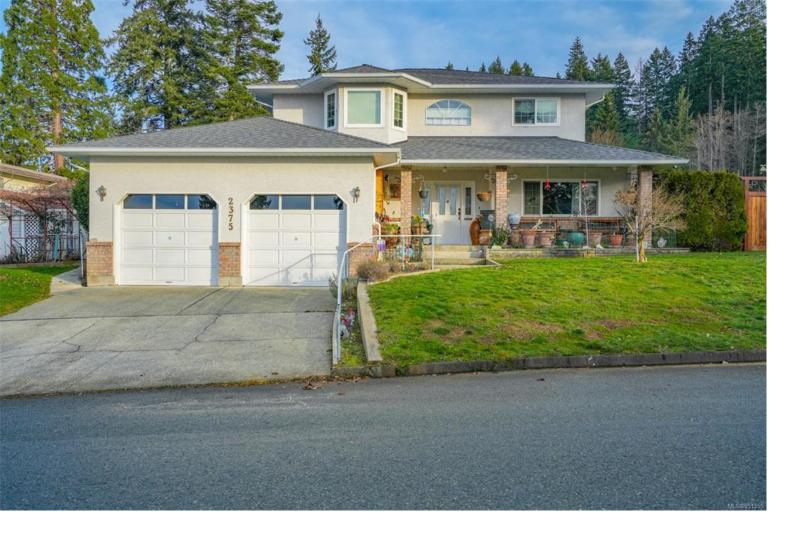

## 2375 14th Ave Port Alberni BC

\$749.900

Introducing a charming corner lot home located in a quiet subdivision in South Port Alberni. This 0.18 acre property offers inlet views, a heated workshop, a large garden and greenhouse, and gate access from the side yard. The home has been kept in meticulous condition by the owners. The entrance leads to a living room and dining area, adjacent to a well-equipped kitchen and a family room, featuring unique remixed hardwood floors and a gas fireplace. The main level also includes a powder room and laundry, with garage access. Upstairs, the primary bedroom boasts a bay window giving you beautiful inlet views, and a four-piece ensuite including a bidet. Two additional bedrooms and a full bathroom complete this level. Upgrades include a newer fiberglass roof (2018), gas fireplace, and furnace with heat pump (A/C). A virtual tour and floorplan are available.