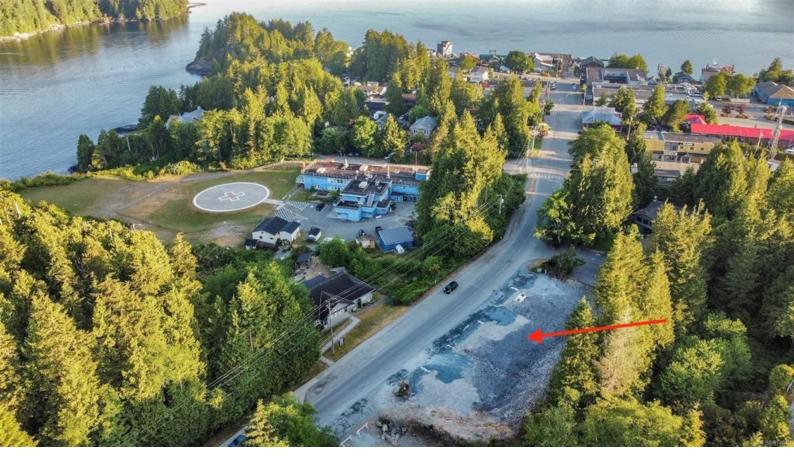

## 238 First St Tofino BC

Ocean view 0.17 acre lot in an exclusive 3 lot subdivision within walking distance to downtown Tofino. Zoning permits a secondary suite and nightly rentals. The lot features west facing ocean views promising gorgeous sunsets, plus an elevated and forested back yard...dream home worthy! Much of the lot preparation has already been done so your building plans are next. Need some inspiration? Scroll through the photos for a cool concept or give us a call and we can share some creative ideas on how to develop taking advantage of the topography. Centrally located, it is close to all of Tofino's amenities + hospital, daycare, elementary school and Tonquin beach. Vacant land is in short supply in Tofino and is an excellent investment, with the addition of a new home the market value of this property will be well above total expenditure. One lot just sold, so don't miss out on this opportunity. Price plus GST.