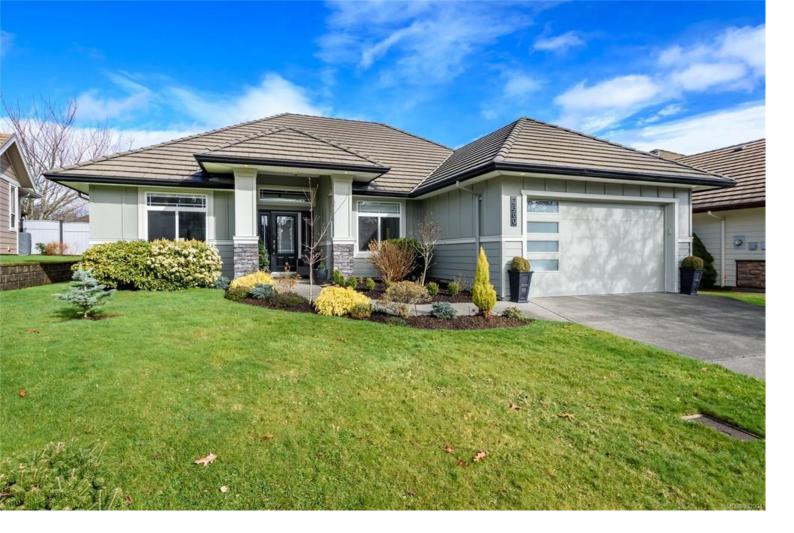

## 2380 Idiens Way Courtenay BC

\$1.095.000

This beautiful 1715 sq ft rancher in Crown Isle Resort and Golf Community offers everything on one level, featuring three spacious bedrooms plus a versatile office or TV room. The entrance hall with wainscotting is a stunning welcome to the open-concept living spaces with over height ceilings that create a bright and inviting atmosphere, perfect for entertaining. Step outside to a covered deck, ideal for outdoor dining and enjoying the beautifully landscaped backyard. Fully fenced for privacy, the yard features low-maintenance gardens and a handy storage shed. In the past two years, the entire home has received a stylish refresh, including paint inside and out and all-new blinds throughout. The kitchen has been beautifully updated with new countertops, backsplash, a modern stove, and a new sink and fixture. New vinyl plank flooring flows throughout the home, complemented by elegant new tile and quartz counter tops in the bathrooms. New accessible glass shower in primary ensuite.