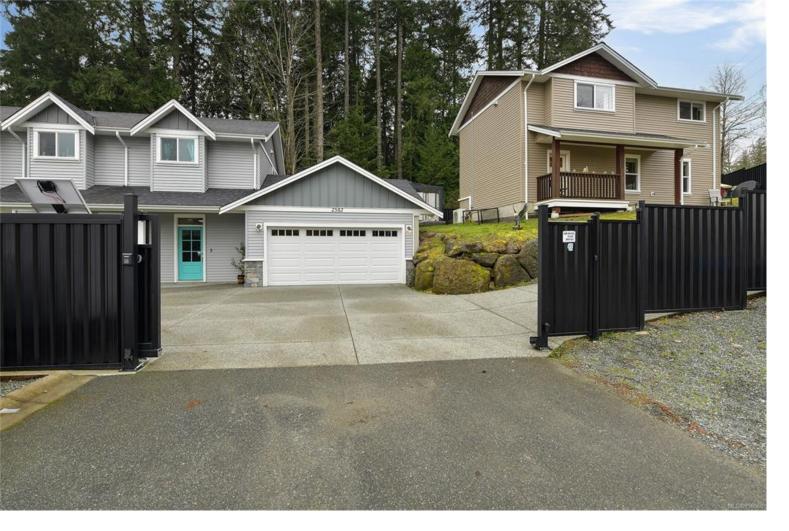

## 2382/2380 EXTENSION Rd Nanaimo BC \$1.849.999

TWO FULLY DETACHED SINGLE-FAMILY HOMES TOTALLING 3,225 FIN SQFT ON .4 ACRES!!! Backing onto beautiful green space offering tranquility and easy access to nature, hikes & trails. Proudly introducing an incredible opportunity to own two homes on one lot. 2382 Extension Rd offers an open concept floor plan with cozy gas fireplace, heat pump, 2x car garage. French doors flow out to private patio overlooking the yard! Upstairs has 3 bed/3 bath. The Primary bedroom features a covered balcony w/views and a walk-in closet. 2380 Extension Rd has independent driveway option & fully loaded w/ 3 Bed/3 bath, heat pump, covered veranda & hot tub for indoor/outdoor living at it's finest. Enjoy maximum privacy on your flat/usable 17,424 SqFt lot which is fully fenced with a heavy-duty metal/hydraulic operated fence! The lot features fully detached and covered gazebo for year-round entertainment and plenty of space to play, adventure, garden & relax. Located in the desirable Chase River neighbourhood!