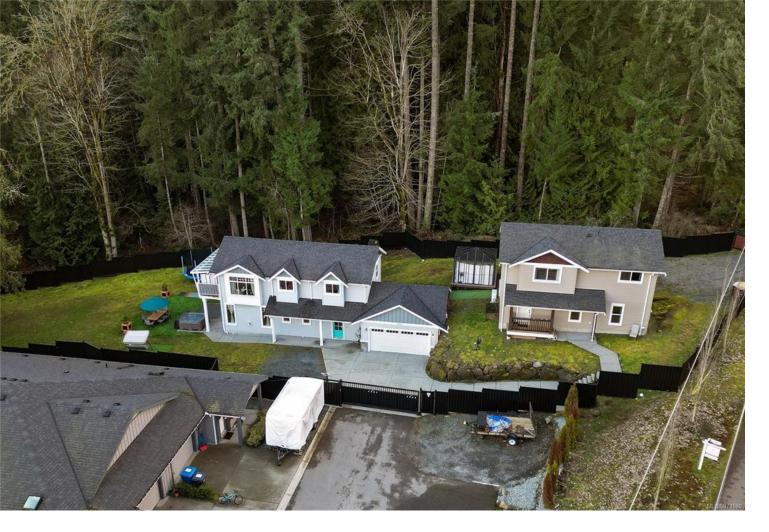

## 2382/2380 EXTENSION Rd Nanaimo BC \$1,699,999

TWO fully detached homes, each with 3 bedrooms. These homes total 3,225 square feet and sit on 0.40 acres of private, fenced yard. Backing onto beautiful green space, offering tranquility and easy access to nature, hikes & trails. Quick possession is available on these lovingly maintained homes. The main home offers an open concept floor plan with cozy gas fireplace, heat pump, and double car garage. French doors lead out to a private patio overlooking the landscaped yard and showcasing a mountain view. Upstairs has 3 bed/3 bath. The Primary bedroom features a covered balcony, walk in closet and ensuite. The 2nd home has it's own parking area, with independent driveway option. This home has 3 Bed/3 bath, heat pump, and covered private outdoor area. This lot offers privacy and space with 17,424 SqFt of land and a heavy-duty metal/hydraulic operated fence. There is even a detached and covered gazebo for year-round entertainment. A gardener's dream ! all info approx.