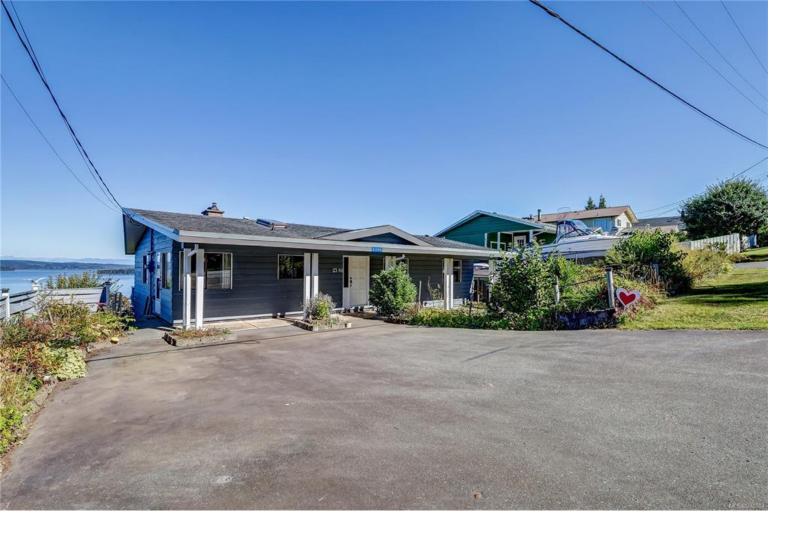

## 2390 Mountview Cres Port McNeill BC \$539,000

Views like no other of the beautiful Broughton Archipelago and Mt Waddington Mountain Range are found on this property. An estate sale that is the perfect chance for you to create your dream house with a dream view. While needing some updates a new roof as of spring 2025, takes the heavy lifting off your shoulders. With room for personalization you can blend the character features, including a stone fireplace made with local river and quarry rocks, with your own style. Featuring 3 bedrooms, including a primary with a walk-through closet and 3-piece ensuite, and a 4-piece bathroom on the main floor. Downstairs presents a blank canvas, whether that's turning it into a rental suite or more living spaces there's no choosing wrong for this lower level with access from both sides of the house. This house is located on a terraced lot that is adorned with mature landscaping and fruit trees including a small greenhouse in the front that takes advantage of southern exposure.