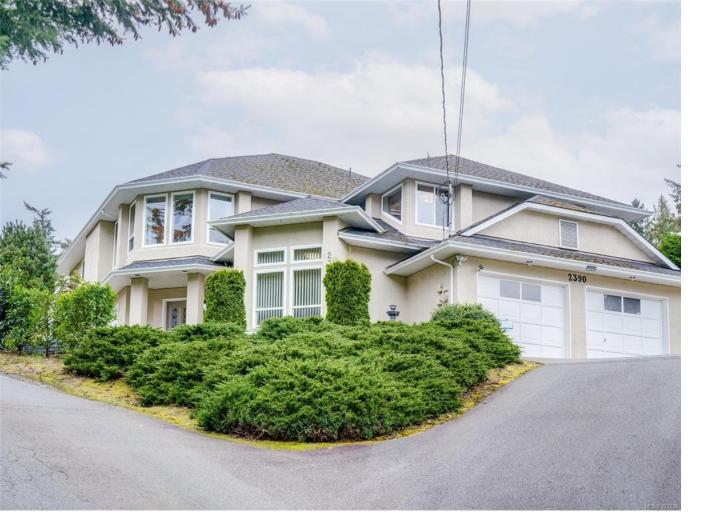

## 2390 Setchfield Ave Langford BC

\$1,339,000

This bright and immaculate home is perfect for a large family or those looking for additional income from the spacious, grade-level two-bedroom suite. With approximately 3,558 sq. ft. of living space on a generous 10,000 sq. ft. lot, there's plenty of room to enjoy. The home features numerous upgrades, including an updated kitchen with quartz countertops, modernized bathrooms, and a heat pump for year-round comfort. Hardwood floors add warmth to the main living areas, while the expansive covered deck offers a great spot to relax and take in the hillside setting. Ideally located overlooking Lakewood Elementary, this home is a fantastic opportunity in a sought-after neighborhood!