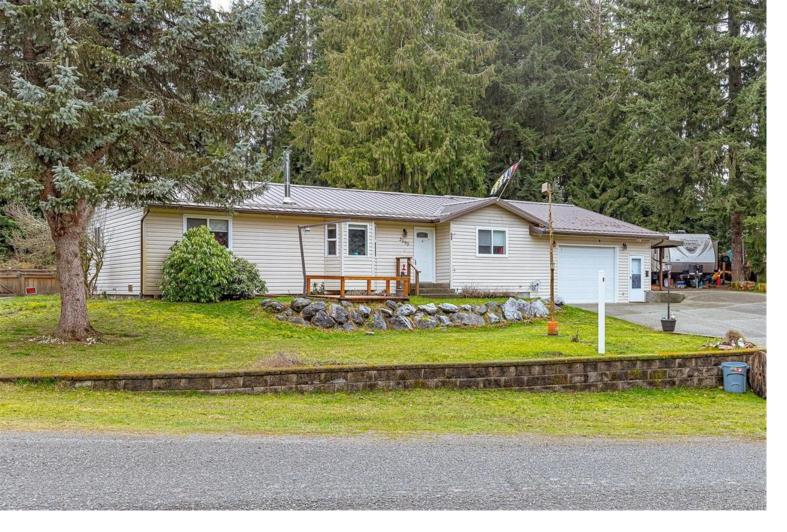

## 2390 Terrace Rd Shawnigan Lake BC \$850,000

Elegant 3 bedroom home on a very accessible corner lot (with green space buffer) in the Shawnigan Beach Estates. The lot features 2 driveways for RV, boats and vehicles and all the toys. There is also a separate 110sq ft studio (with 30amp service)for your hobbies or additional storage The back yard is private and fully fenced and a huge patio area. The oversized, insulated and fully heated attached garage has a 50amp panel and 3\*220 service The garage can be accessed from both the front and the rear. Mature landscaping makes it easy to maintain. Close to schools, walking trails, and Shawnigan Village and all amenities. This is an easy commute to Victoria with shared commuter transport available.