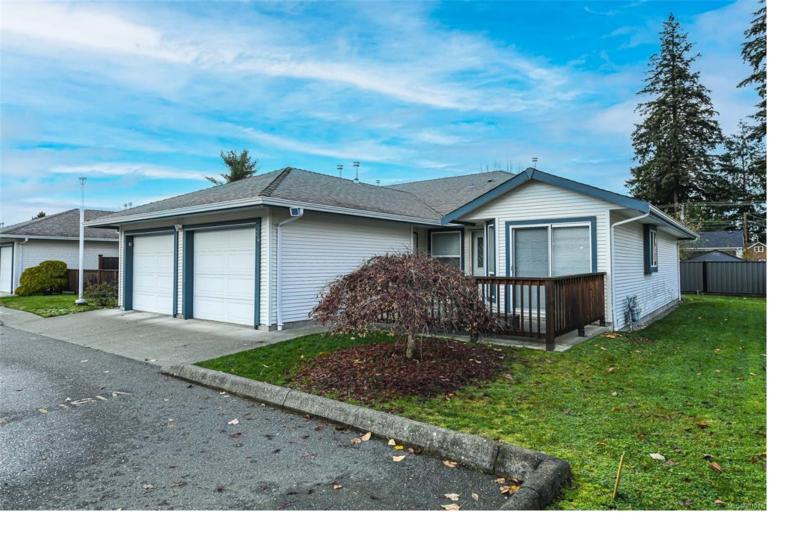

## 1755 Willemar Ave 24 Courtenay BC \$495,000

Hampton Court one level corner unit patio home conveniently located minutes from parks, trails, restaurants, shopping & all downtown Courtenay amenities. Bright breakfast nook with sliders leading to front patio, adjoins the kitchen. Separate formal dining room & living room featuring corner fireplace & sliders to back covered patio (with secure attached storage shed). Front bedroom for house guests and/or hobbies, 4pc bathroom, laundry closet. The primary bedroom has a walk-in closet & private 3pc ensuite. Well positioned to enjoy privacy from your neighbours for outdoor enjoyment in the fenced backyard. Natural gas forced air furnace with additional natural gas fireplace. Single car garage for parking &/or storage. Walkable lifestyle + bus stop at your door! Kitchen & bathrooms renovated, updated flooring, vacant, recently professionally cleaned & ready for a quick occupancy. Complex has age 55+ restriction, 1 cat or dog is permitted.