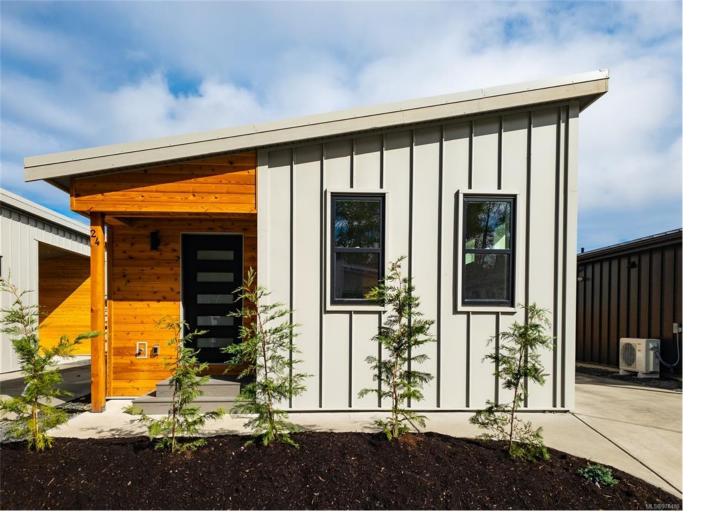

## 3025 Royston Rd 24 Cumberland BC \$434,300

Welcome to #24, a stunning Lewis model in Phase 2 of the Flats of Cumberland. This contemporary style home spans 1,104 sq ft, has 2 bedrooms, 1 bathroom and boasts a south-facing private covered patio. You'll love the open concept kitchen dining layout with soaring 11 '7" ceilings, tasteful fixtures and accents throughout, modern high gloss white kitchen cabinets, tiled backsplash and quartz countertops. Large laundry room with sink and upper cabinets. The high ceilings continue through to the bedrooms with large windows giving plenty of light. With steel frame construction, metal roof and metal siding, maintenance is minimal. The homes are incredibly well insulated and the efficient mini split heat pump will keep you warm and cool. The Lewis model also features an extra long concrete driveway, fenced backyard, landscaping, irrigation and a shed as standard. Enjoy the plentiful storage space with numerous closets and a 5' poured concrete crawlspace. GST applies.Book your showing today!