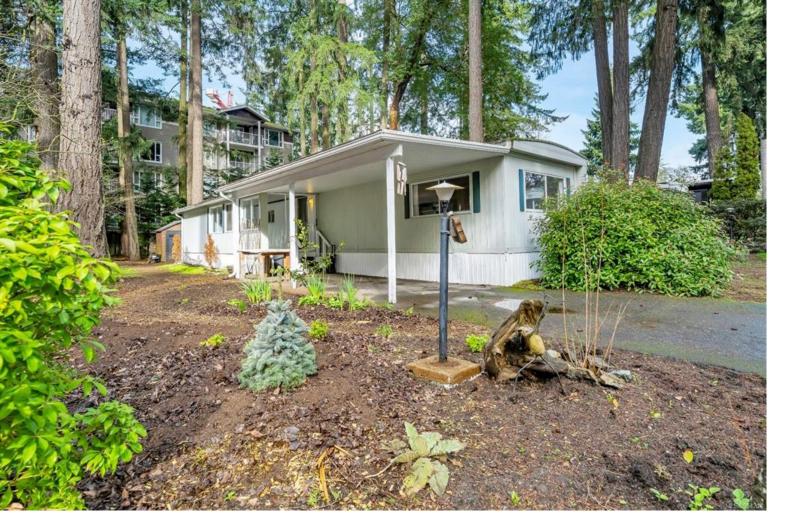

## 848 Hockley Ave 24 Langford BC \$199,000

In the heart of Langford you'll find Woodland Mobile Home Park, well managed and loved by it's residents! This home has been renovated with new kitchen featuring an attractive backsplash, eating area with built in hutch, large & bright living room, newer thermo windows throughout, propane forced-air heating, a white tiled walk in shower stall with built in seating, easy care laminate flooring throughout the living space plus new lino in laundry and sunroom area. The extra large primary bedroom is 16'x11' with plenty of closet space. This unit is spotless and awaiting its new owner!