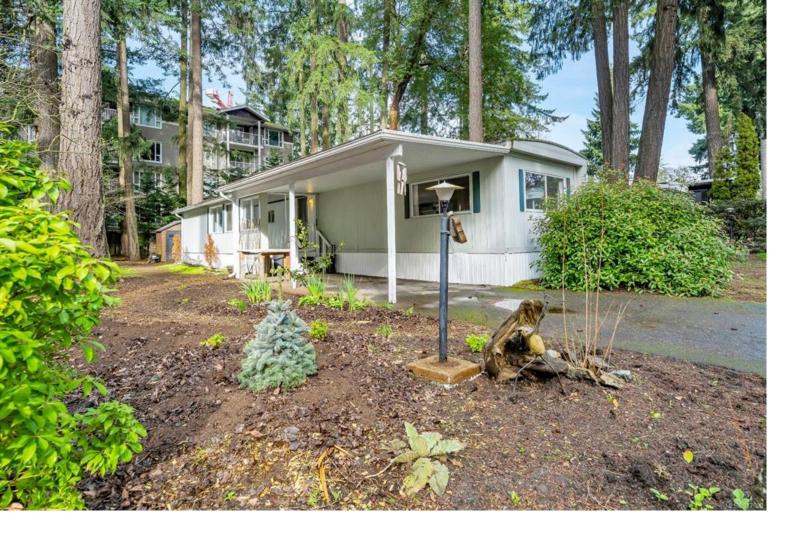

## 848 Hockley Ave 24 Langford BC

\$179,000

\$83,000 BELOW ASSESSED VALUE! In the heart of Langford you'll find Woodland Mobile Home Park (55+), well managed and loved by its residents! This home has been renovated with new kitchen featuring an attractive backsplash, eating area with built in hutch, large & bright living room, newer thermo windows throughout, propane forced-air heating, a white tiled walk in shower stall with built in seating, easy care laminate flooring throughout the living space plus new lino in laundry and sunroom area. The extra large primary bedroom is 16'x11' with plenty of closet space. This unit is spotless and awaiting its new owner!