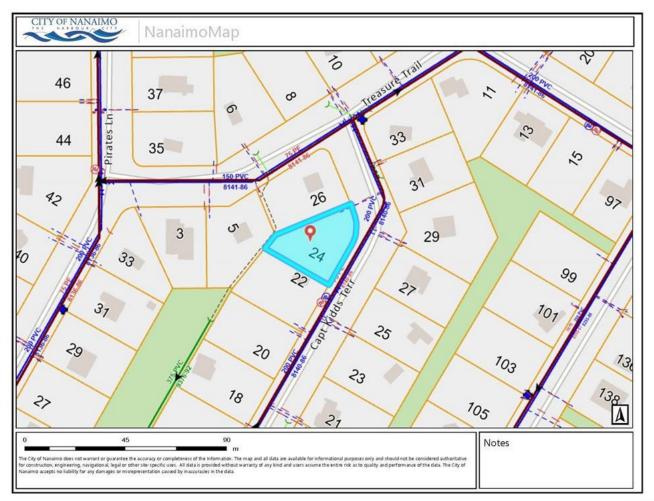

## 24 Captain Kidds Terr Protection Island BC \$230,000

Welcome to this 8,470 sqft lot on Protection Island, a lovely island community a short ferry ride away from the heart of downtown Nanaimo. Perfect for your dream home or vacation getaway, this vacant lot is located a short walk away from the Nanaimo ferry service, Dinghy Dock Pub, and several treed parks. Island amenities include a community hall, library, museum, community garden, fire station, and public boat ramp. Protection Island is part of the City of Nanaimo and is serviced by municipal water and services. Seaplanes from Nanaimo Harbour allow for easy access from Vancouver and Victoria. All data and measurements are approximate and must be verified if fundamental.