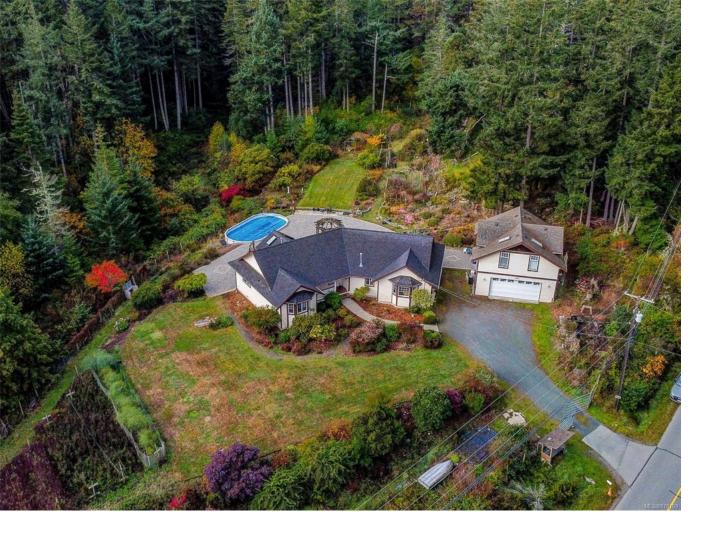

## 240 Pearson College Dr Metchosin BC

\$1,625,000

This GORGEOUS 4.96 ACRE PIECE OF PARADISE offers the perfect balance of lushly treed landscape assuring privacy along with ample level, usable land with EXCELLENT SUN EXPOSURE. Well maintained (one owner) 2 bedroom & den RANCHER... PLUS bonus of a CARRIAGE HOUSE where you'll find a 1 bedroom accom. & oversized 29x27 Double garage. (+ oversized garage attached to main home). on CITY WATER! RV parking/second driveway. There is no lacking in the usable outdoor space on this listing. HUGE entertainment sized patio complete w/pool & hot tub; well established (& drenched in sunlight) ornamental & VEGGIE/FRUIT gardens serviced by ample irrigation throughout the property. EASY OCEANFRONT ACCESS via trail across the road that takes you directly to Wiers Beach; 2.4km Pearson College nature loop walking trail at end of road; Galloping Goose access close by too! \*Offer must be written subject to Seller obtaining copy of grant of Probate\* All SqFt approx from floorplan-lot size from BC Asses\*