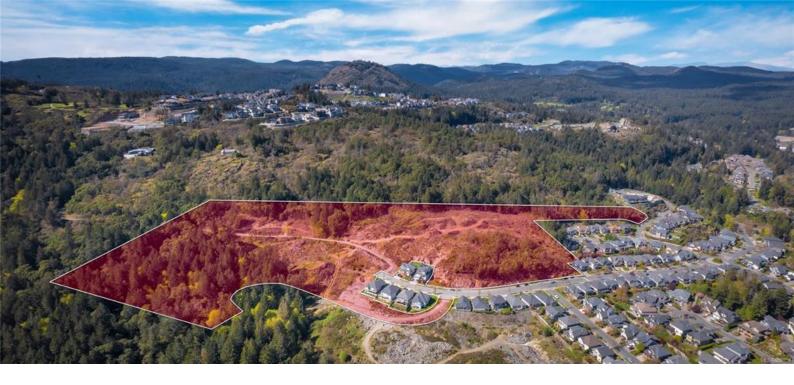

## 2400 Echo Valley Dr Langford BC \$14,900,000

Claire Group & Cushman & Wakefield are excited to present investors with a remarkable opportunity to purchase this expansive 18+ acre land parcel situated on Bear Mountain in Langford, BC. This property holds significant potential for redevelopment into a distinctive neighborhood featuring a mix of apartment buildings, townhouses, and detached homes. There is potential for up to 500 units as per the past DP. Prospective buyers are encouraged to engage with the City of Langford to verify and discuss their redevelopment intentions.