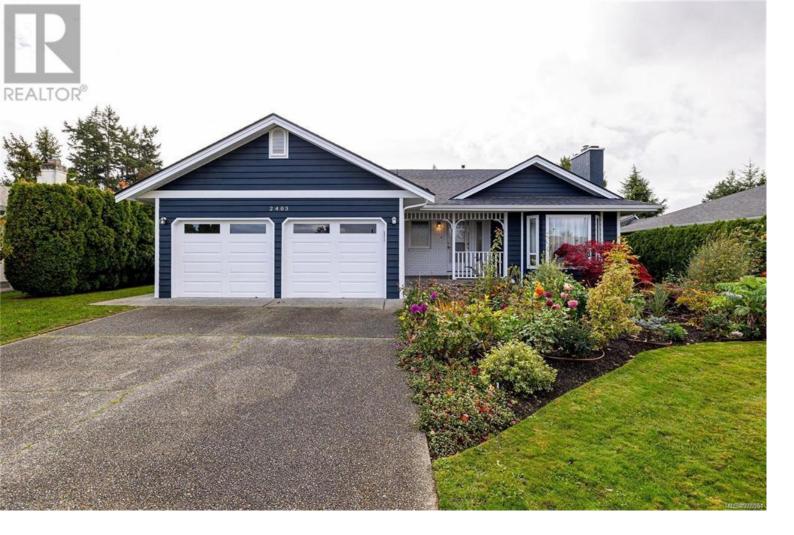

## 2403 Prima Vista Pl Central Saanich BC

\$1,199,000

Centrally located on a quiet cul-de-sac in the popular Tanner Ridge Neighbourhood, this Rancher has had all the majors done and is priced to sell - \$54K below the Assessed Value. Resting on a 75 x 112 = 8,400 sq ft lot with Private / South Facing Backyard, No Step / One Level Living, underground services on the Street, 3 good size bedrooms, double car garage, wide driveway, new windows, new perimeter drains, newer roof, natural gas fireplace, crawl space for extra storage, sunroom, mature landscaping and big patio for outdoor living. This Special Property offers a lot of value and is a rare find close to Downtown Victoria and Sidney / Airport and Ferries.