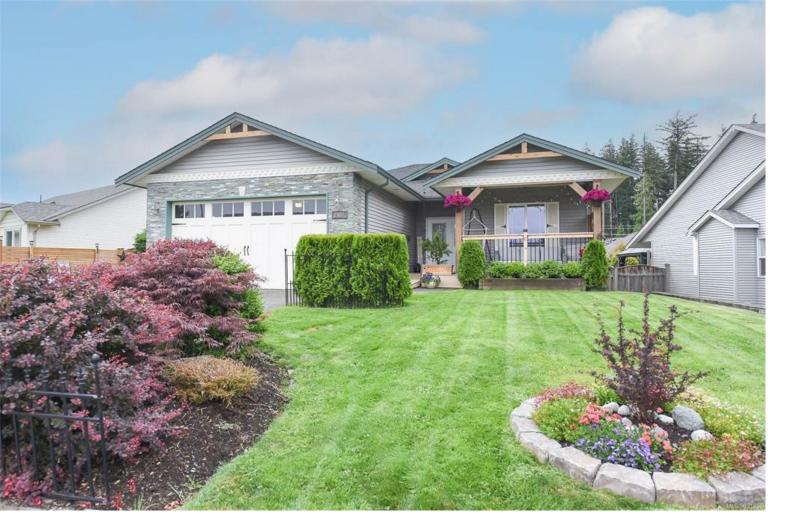

## 2407 Inverclyde Way Courtenay BC \$919,000

Beautiful & spacious home. Close to schools. The fabulous layout of a rancher house with a walkout basement. 2634 sq ft with 3 main floor bedrooms and 2 additional bedrooms, bathroom and family room at ground level. This meticulous home enjoys a modern open style kitchen opening to the dining area and living room. A mini-split heat pump for cooling during the summer. 9' ceiling on the main floor adds a spacious flow to this home. Off the kitchen is access to back stairs and a lovely cedar deck overlooking the lawn. Mountain views from the dining area. West coast styled natural gas fireplace. Double garage, great parking and room for the RV. A great location close to Comox and shops, restaurants and parks. Suite potential