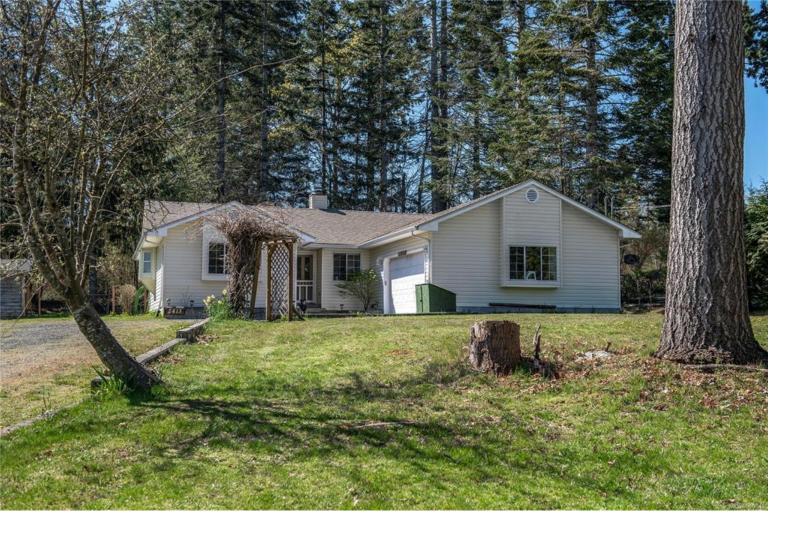

## 2413 Catherwood Rd Black Creek BC

\$859.000

Welcome to 2413 Catherwood Rd. Built in 1992, this rancher is located in the Comox Valley giving ease of access to both the Courtenay and Campbell River communities. With its rural location, this well-maintained home on a better-than-1/2 acre lot offers plenty of privacy in a lovely setting. It is a spacious 1,556 sq/ft, 3 bdrm/2 bthrm home with an attached double garage. The primary bedroom offers two closets and a great updated 3 piece ensuite. There is a large living room with a WETT certified fireplace. Make the backyard your personal oasis and relax on the patio beside the wired pond and waterfall feature. The roof is less than 7 years old and is a 30-year rubberized asphalt Malarkey shingle roof - so plenty of life left. The recently installed electric heat pump adds seamless comfort to your living all year round. Nothing to do but move in! Don't hesitate to ask your realtor to view this home.