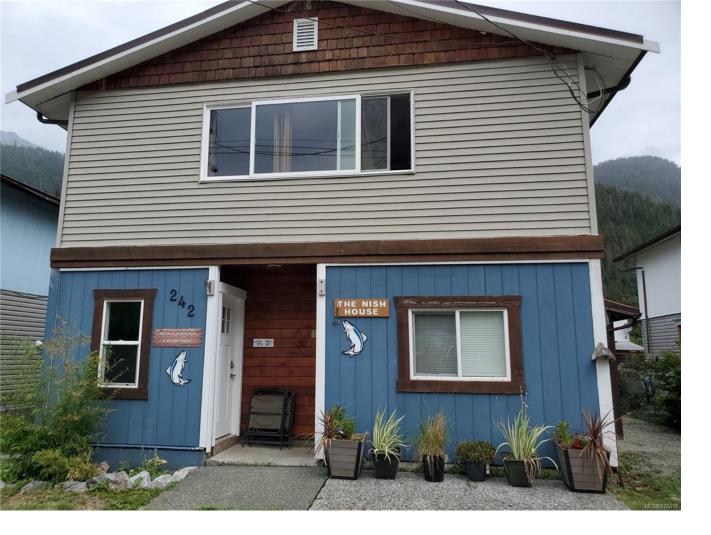

## 242 Alpine View Rd Tahsis BC

\$275,000

Fully renovated and great price! This property has a one bedroom suite down and the three bedroom suite up, both fully contained. Lower suite has living room, Pellet stove, large eat in kitchen, glass & tiled shower, own laundry, large master bedroom. Unique garage door access to back yard which has deck, sauna and hot tub! Upper suite has main floor entryway with own laundry. Upstairs has a living room, kitchen, bathroom and three bedrooms. This suite currently has 5 beds! Great investment property, rent both suites or live in one. Seasonal fisherman, crew housing or hunting!