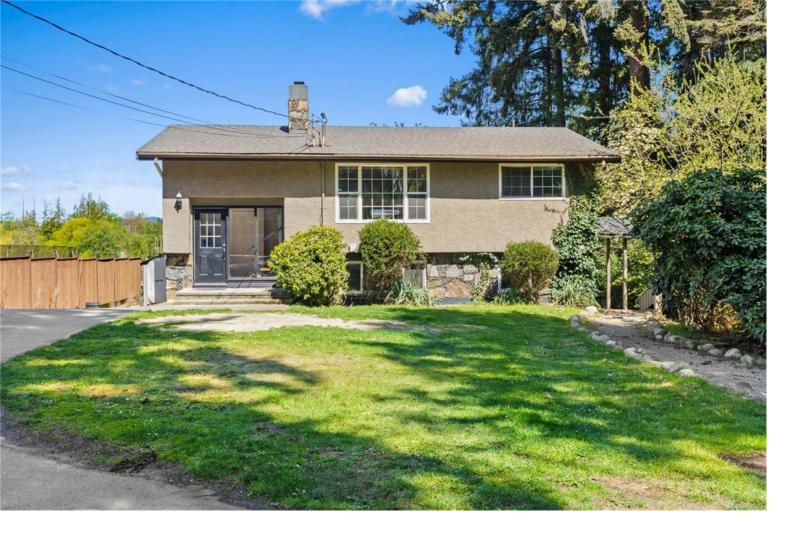

## 2428 Sooke Rd Colwood BC

\$1,169,900

Solid family home with mountain views in a convenient location close to Royal Roads, parks, schools, bus routes, & Westshore shopping centre. The long private driveway sets you back from sooke rd and provides quiet privacy. With a flexible layout providing up to 3 individual suites(1 three bedroom, 1 two bedroom, and 1 bachelor), this property can provide incredible investment opportunity. Upstairs offer large open concept living/dining kitchen area that opens onto large deck space with views. Large .36 acre yard has plenty of space for gardens, lawns, and outdoor living, while a large out door storage shed provides enough space for vehicles and garden tools. RV and or Boat parking available on the large parking pad. If you're looking for the perfect investment close to town with mortgage helpers in a developing area, then this is the perfect home. Watch your investment grow as you enjoy this quiet convenient location.