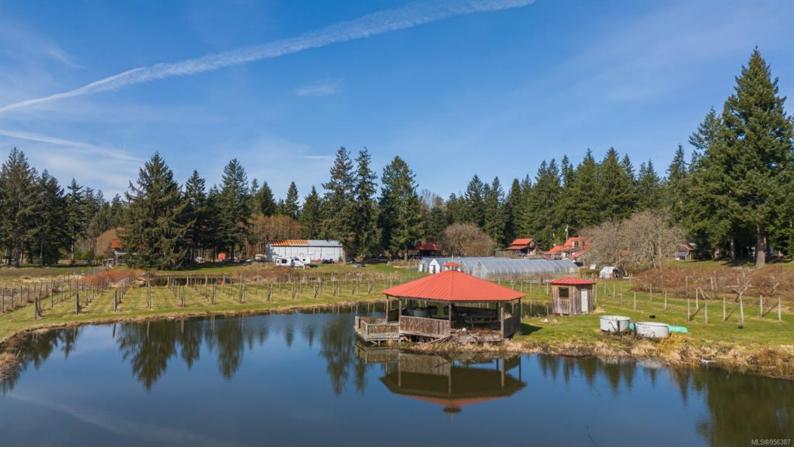

## 243 Cape Mudge Rd Quadra Island BC

Discover Terra Nova Farms on Quadra Island, BC, spanning 106 acres with 2,400+ linear feet of high bank waterfront. This amazing property boasts of two homes and a caretaker's suite. Enjoy diverse agricultural ventures across acres of fertile land, including orchards with 800 apple trees, kiwi fruit, blueberry patches, plum, figs, and grape vines--too many to mention. Multiple greenhouses and irrigation systems ensure bountiful harvests while conserving water resources. With 76 acres in the Agriculture Land Reserve and 30 acres zoned RU-1 waterfront, Terra Nova Farms offers versatility for farming, residential, or recreational use. Experience Quadra Island's outdoor paradise, from whale watching to hiking, right at your doorstep. Four more houses plus one more secondary dwelling are allowed. Plus a development opportunity, as a strata subdivision of three 5-acre waterfront lots, is near completion. Contact the listing agent for more details. shane@shanehedefine.com. Watch the video:)