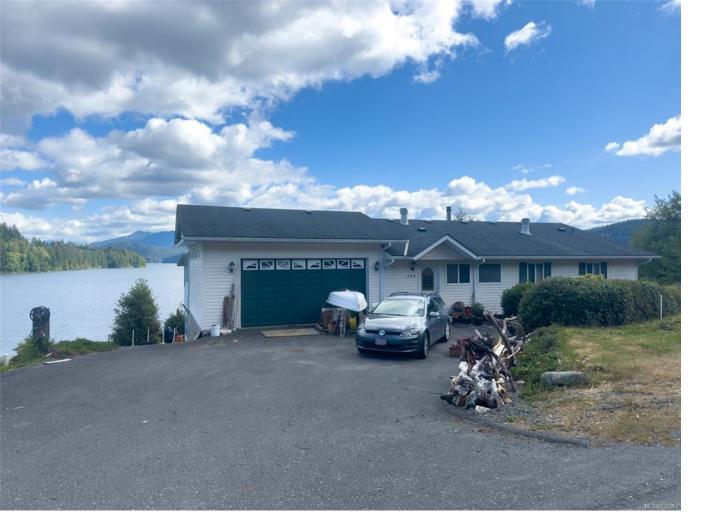

## 243 Harbour Rd Port Hardy BC \$734,900

WALK ON WATER FRONT! This 1999 home is located in Coal Harbour just 15 minutes from Port Hardy. This entry level property offers an open concept living area with large windows showing off the stunning views. Main level features 2 bedrooms + office and 2 full bathrooms, including the primary ensuite that is wheel chair accessible. Off the living room is a covered deck space with hot tub to enjoy no matter what the weather. The main floor is wheel chair accessible throughout with larger door frames and ramps to make certain areas accessible. Downstairs is partially finished with walk out access and 2 bedrooms (one with no flooring), 3 PC bath (currently undergoing some repairs), kitchenette area, spacious workshop space & loads of storage options. Outside you'll marvel in the lush gardens and tiered walk way leading down to the beach. A double attached garage, large driveway and sizeable shed at the bottom of the property give you loads of room for all your outdoor toys and equipment.