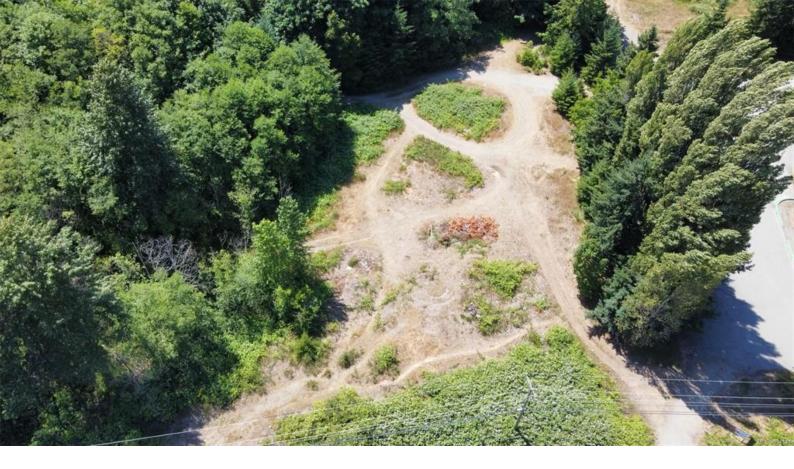

## 2433 Summerset Rd Nanoose Bay BC \$1,095,000

Listing includes addresses 2430 Island Hwy E and 2433 Summerset Road totaling 2.95 acres. The CM5 Zoning allows for a Buyer to design and build a home on each of the two properties. Located a short drive to the beautiful community of Nanoose Bay, Nanoose Bay Elementary, Fairwinds Golf Club, the marina, and a multitude of walking trails. The Zoning also provides the option to build a home on one parcel and your choice of a Hotel, Pub, Restaurant, Recreation facility, Public Assembly, Resort Vehicle Park and Tourist Store on the other property. Both parcels are currently undeveloped and would require a well to be drilled.