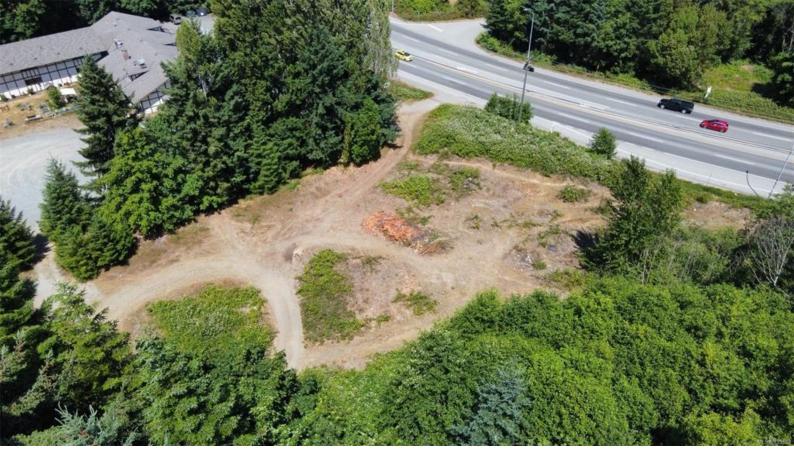

## 2433 Summerset Rd Nanoose Bay BC

\$1.095.000

Listing includes addresses 2430 Island Hwy E and 2433 Summerset Rd. These two titles totaling 2.95 Acres with high visibility location with Island Highway Frontage. Both parcels are undeveloped. CM5 Zoning permits many types of uses including Hotel Pub, Restaurant, Recreation facility, Public Assembly, Resort Vehicle Park and Tourist Store.