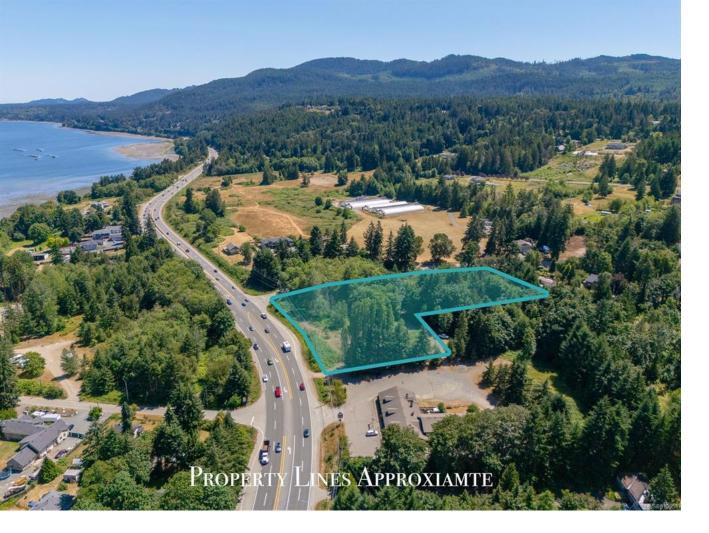

## 2433 Summerset Rd Nanoose Bay BC \$999,000

Rare opportunity to invest in two titled properties totaling 3.17 acres, located at 2433 Summerset Road (2.04 Acres) and 2430 Island Hwy E (1.13 Acres). These parcels have a high visibility location with Island Highway frontage, making them ideal for a variety of commercial uses or residential use. Approximately a 5-minute drive to North Nanaimo, these properties are conveniently close to all levels of amenities. The proximity to Nanaimo also ensures easy connections to the lower mainland via multiple ferry services, float planes, and the Helijet. Both parcels are undeveloped, offering a blank canvas for your vision. With CM5 zoning, the possibilities are vast, including potential uses such as a hotel, pub, restaurant, residential, recreation facility, public assembly, resort vehicle park, and tourist centre. Don't miss this investment opportunity in a high-exposure, rapidly growing area. Plus GST. Information Package Available. Measurements approx. Verify data if important.