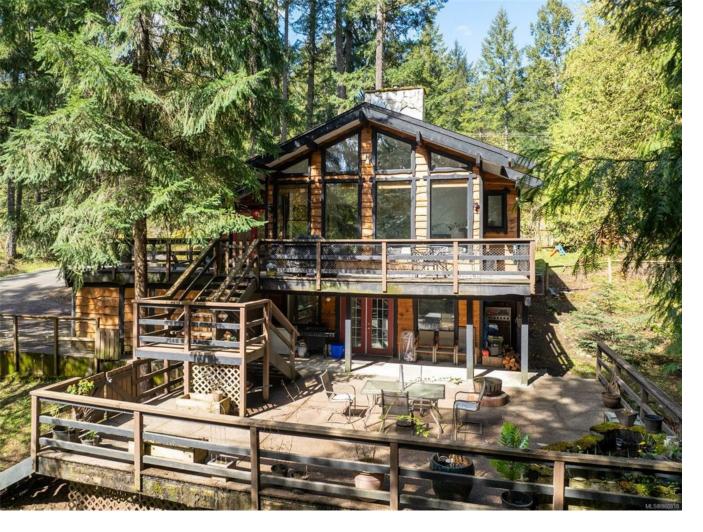

## 2434 Sommer Lane Shawnigan Lake BC \$969,999

Discover a lifestyle of comfort, nature, and community. Steps away from the lake and surrounded by tall trees, this private and spacious residence combines modern amenities with natural beauty, set on a 16,553 sq ft lot. The home features 5 bedrooms, 3 bathrooms, and 3,332 sq ft of living space, plus 2,248 sq ft of deck/patio, shed, and garage space. Enjoy rough cut cedar siding milled from onsite trees, soaring vaulted ceilings, floor-to-ceiling windows, bonus space, and a large fireplace. Installed new in 2016 are a new boiler, new roof, and new living room windows. There's also a large two-bedroom suite with its own entrance and deck access. Outside there is an expansive two-tiered deck, a water feature, and a fenced yard, providing privacy on a no through road. Nearby schools add to the family-friendly environment. Embrace Shawnigan Lake's community-oriented lifestyle and tranquility with this impressive property (info is approximate & should be verified if deemed important).