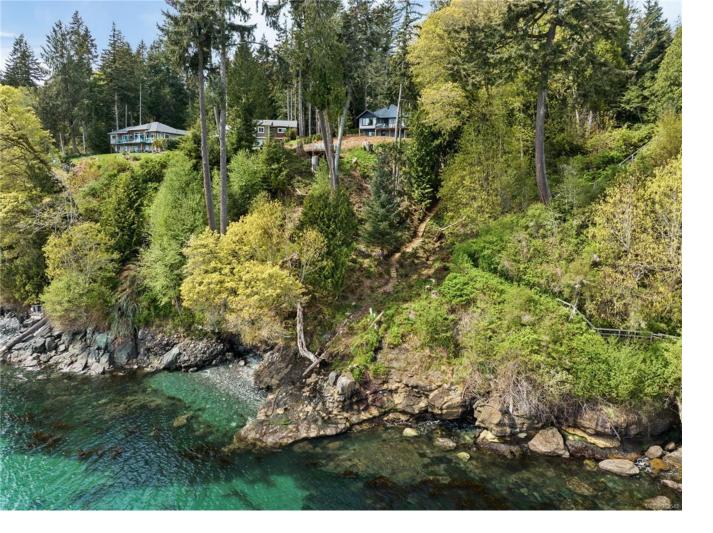

## 2434 lighthouse Point Rd Sooke BC

\$1,699,900

Well priced elegant 2700 sq ft Waterfront Beauty located at the end of a cul de sac within the Lighthouse Development. Quality built in 2020, this home exudes taste w/ a warm & comfortable yet modern feel. All principal rooms face south offering loads of sunshine & nothing but the ocean to view. Enjoy the large open Kitchen w/quartz counters, soft-close black cabinetry, top-of-the-line appliances incl. full size wine fridge & gas stove. Home offers a beautiful mix of wood flooring, oversized windows & large open spaces. Main level offers 2 bedrooms including generous primary suite w/large picture window allowing a beautiful unobstructed view from your own private room. Downstairs is a large recreational room, 1 more bedroom, bath & sauna plus lots of storage-access to backyard. Easily Suited. The yard is "easy care" & offers a deck perched at the edge of the waterfront or choose the meandering stairway down to rocky out cropping's below. Watch the eagles, whales and Westcoast Nature!